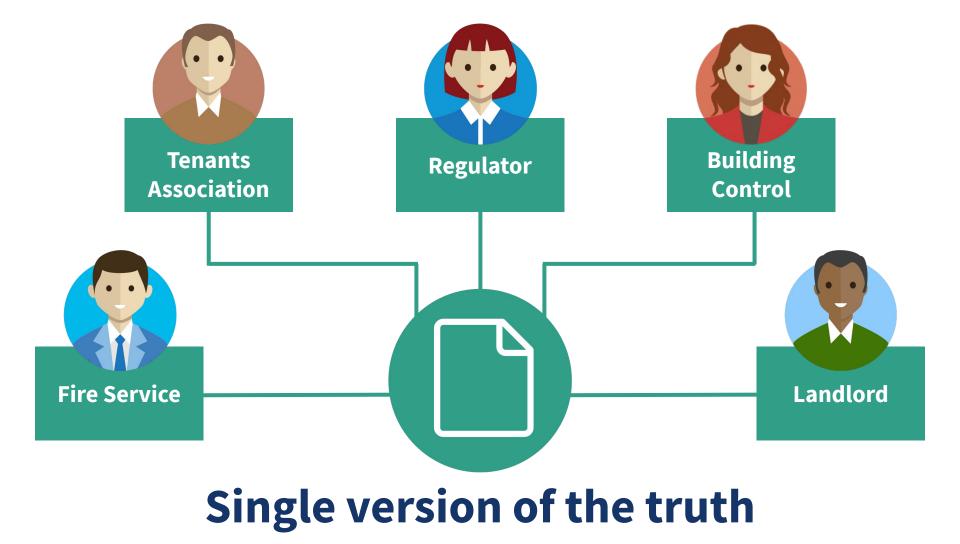

#### **Hackitt report - Building a Safer Future**

"It is critical that dutyholders create, update, transfer and maintain a 'golden thread' of information"

> "Risk assessments should be shared in an accessible way with the residents"

# "authoritative data source for a given data element or piece of information"