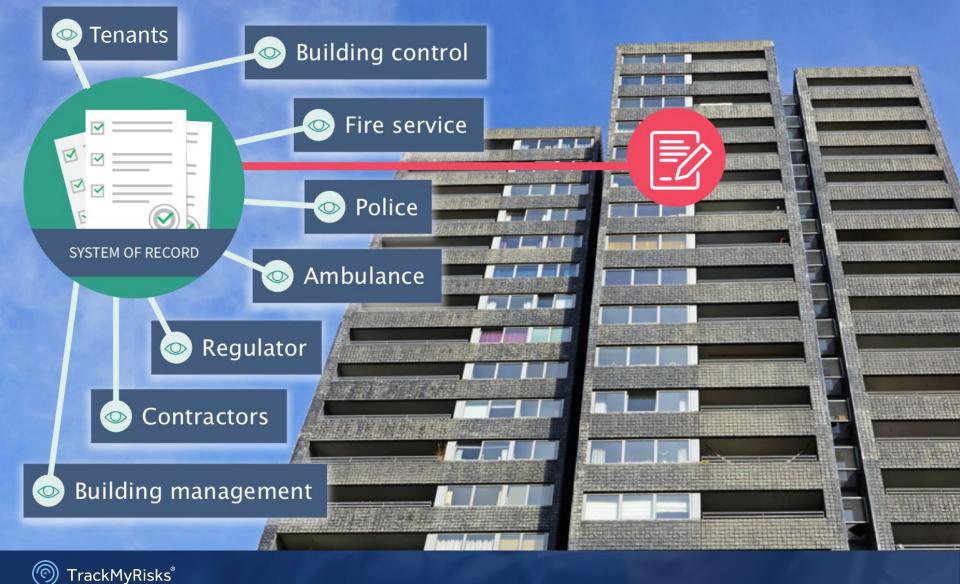

# "authoritative data source for a given data element or piece of information"

#### System of record

**Fire Risk Assessment** 

**Floor Plans** 

**Evacuation Plan** 

**Stay Put Policy** 

**Fire Fighting Plan** 

**Fire Service Inspection** 

**Fixed Wiring Inspection** 

**Emergency Plan** 

**Means of Escape** 

**Gas Safety Certificate** 

Utilities

**Fire Detection & Alarm** 

**Fire Suppression** 

**Smoke Vents** 

**Emergency Lighting** 