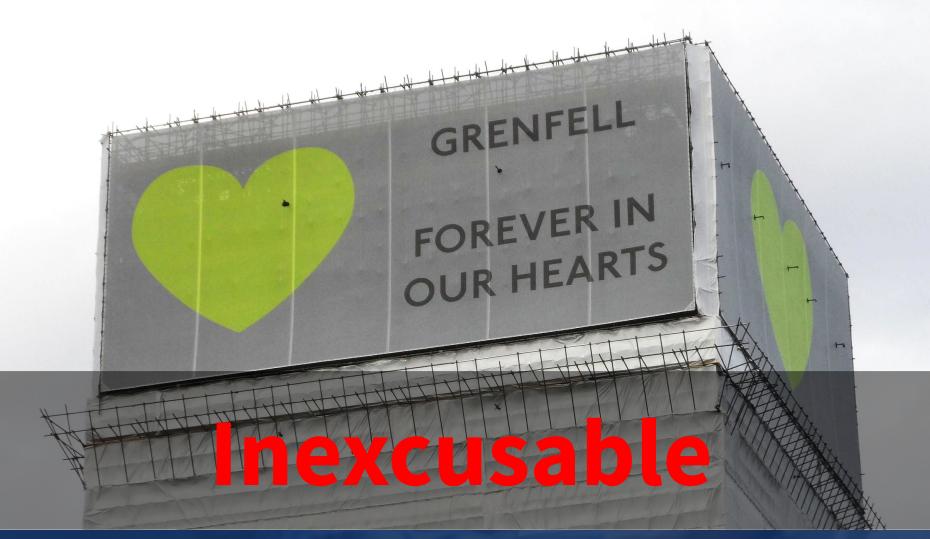

#### **Grenfell inquiry: Missing plans endangered crew and residents**

③ 5 September 2018

**Grenfell Tower fire** 

The only information fire crews had to go on was a photograph of Grenfell Tower, accessed via a mobile phone...