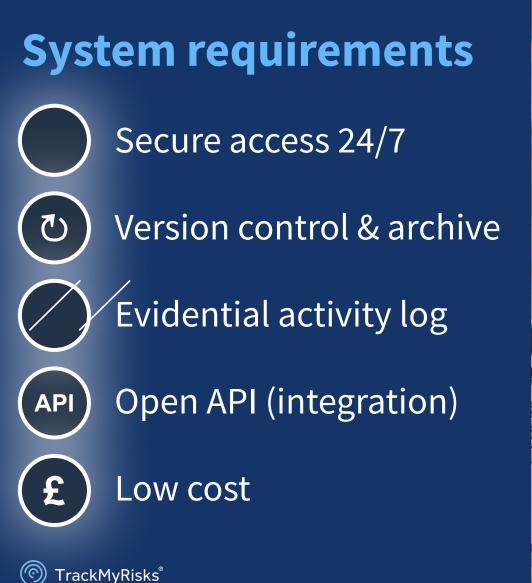

# "authoritative data source for a given data element or piece of information"

#### System of record

**Fire Risk Assessment** 

**Floor Plans** 

**Evacuation Plan** 

**Stay Put Policy** 

**Fire Fighting Plan** 

**Fire Service Inspection** 

**Fixed Wiring Inspection** 

**Emergency Plan** 

**Means of Escape** 

**Gas Safety Certificate** 

Utilities

**Fire Detection & Alarm** 

**Fire Suppression** 

**Smoke Vents** 

**Emergency Lighting** 

**Lightning Protection** 

Digital

)100010. 010011016 0010101001. 0010100010100